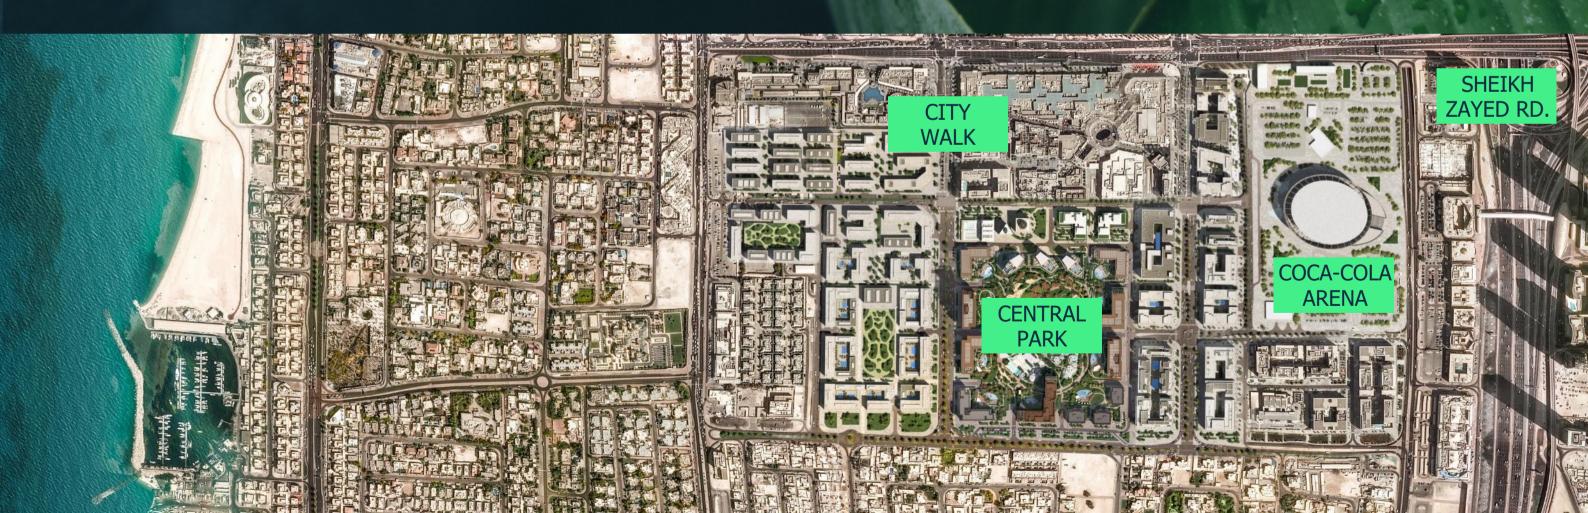

#### CONNECTIVITY

Its central location enables residents to access well-established destinations and iconic landmarks in Dubai through major highways and road networks.

MINUTES FROM CITY WALK MALL

10

MINUTES FROM

JUMEIRAH BEACH

15

#### MINUTES FROM SHEIKH ZAYED ROAD

#### 6 **MINUTES FROM** The DUBAI MALL

#### MINUTES FROM DUBAI INTERNATIONAL AIRPORT

# CENTRAL PARK CITY WALK

PROJECT LOCATION