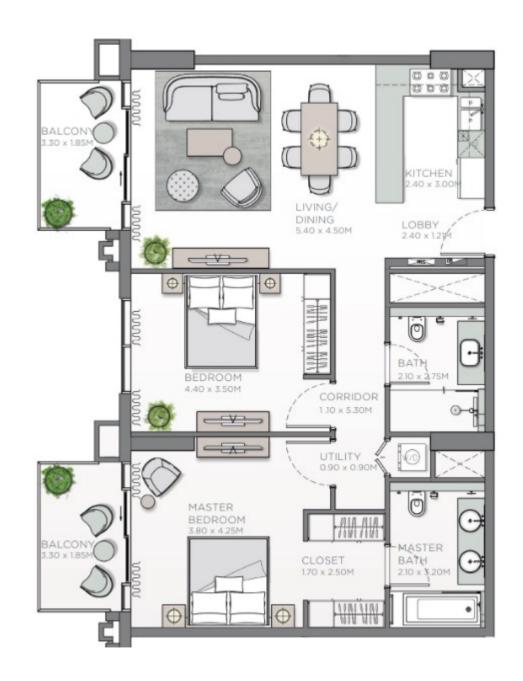

VIEWS AND DIRECT ACCESS TO ALL PARK FACILITIES



A VIBRANT NEIGHBOURHOOD THAT EMBODIES AN UPSCALE LIFESTYLE



#### RELAXING WALKWAYS WITHIN THE PARK



#### GATED COMMUNITY WITH PARK ONLY ACCESIBLE BY RESIDENTS

SPARKLING INFINITI POOL WITH BRILLIANT VIEWS OF THE PARK





#### WELL EQUIPPED FITNESS CENTRE TO PROMOTE A HEALTHY LIFESTYLE

# CENTRAL PARK CITY WALK

#### THE ELEGANT INTERIORS



GRAND & WARM WELCOMING EXPERIENCE AT THE MAIN ENTRANCE LOBBY





#### SPACIOUS LAYOUTS WITH PANORAMIC VIEWS OF CENTRAL PARK



#### CONTEMPORARY LIVING ENHANCED BY SUPERIOR FINISHES

RELAXING MASTER BEDROOM OVERLOOKING THE PARK





UPGRADED FINISHES AND MODERN FEATURES IN THE BATHROOMS

# CENTRAL PARK

UNIT LAYOUTS







#### **THYME** 1-BEDROOM TYPE-1







#### **THYME** 1-BEDROOM TYPE-2







#### **THYME** 2-BEDROOM TYPE-1







#### **THYME** 2-BEDROOM TYPE-2







#### **THYME** 3-BEDROOM











### **BUILDING CHARACTERISTICS**

| • 1 BUILDING                                     | • POOL                      |
|--------------------------------------------------|-----------------------------|
| • 147 RESIDENTIAL UNITS                          | • KID'S POOL                |
| <ul> <li>1, 2, 3, and 4-BEDROOM UNITS</li> </ul> | • GYM                       |
| • 1 RETAIL UNIT                                  | • LUSH GREEN SPACES         |
|                                                  | • DIRECT ACCESS TO THE PARK |

| No of Bedrooms | Minimum total area | Maximum to |
|----------------|--------------------|------------|
| 1 Bedroom      | 765 Sq.ft          | 850 S