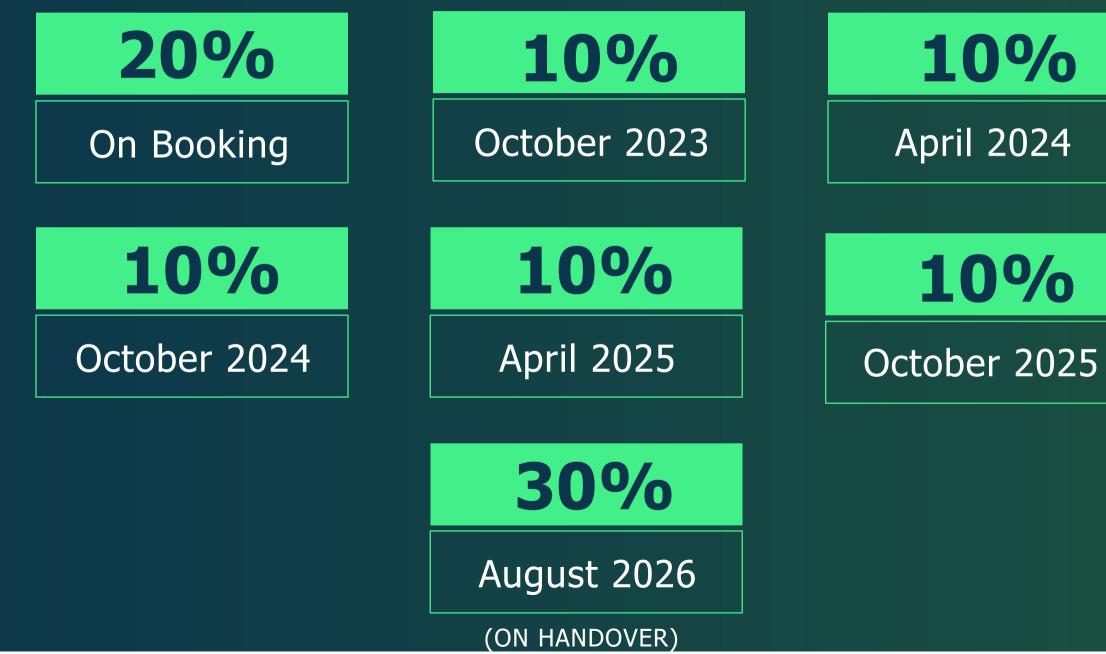

mail  $\bullet$ address and mobile number are correct, and their name is exactly as it appears on their passport.
- Select the correct agency name.  $\bullet$

### **ONLINE REGISTRATION PROCESS**

#### Don'ts

- Do not register your client before receiving the official registration notification. Registrations received before the official notification will be excluded.
- Do not fill in your email ID in the client's email ID field.
- Do not fill in your mobile number in the client's mobile number field.
- Do not register the same client more than once.
- Do not register inaccurate client names.
- Do not forge, alter or duplicate tokens. This will significantly reduce your chances of obtaining a unit and increase the possibility of being excluded from future launches.

#### **PAYMENT PLAN**



# 10%

# 10%

## CENTRAL PARK CITY WALK

## 

meraas.com