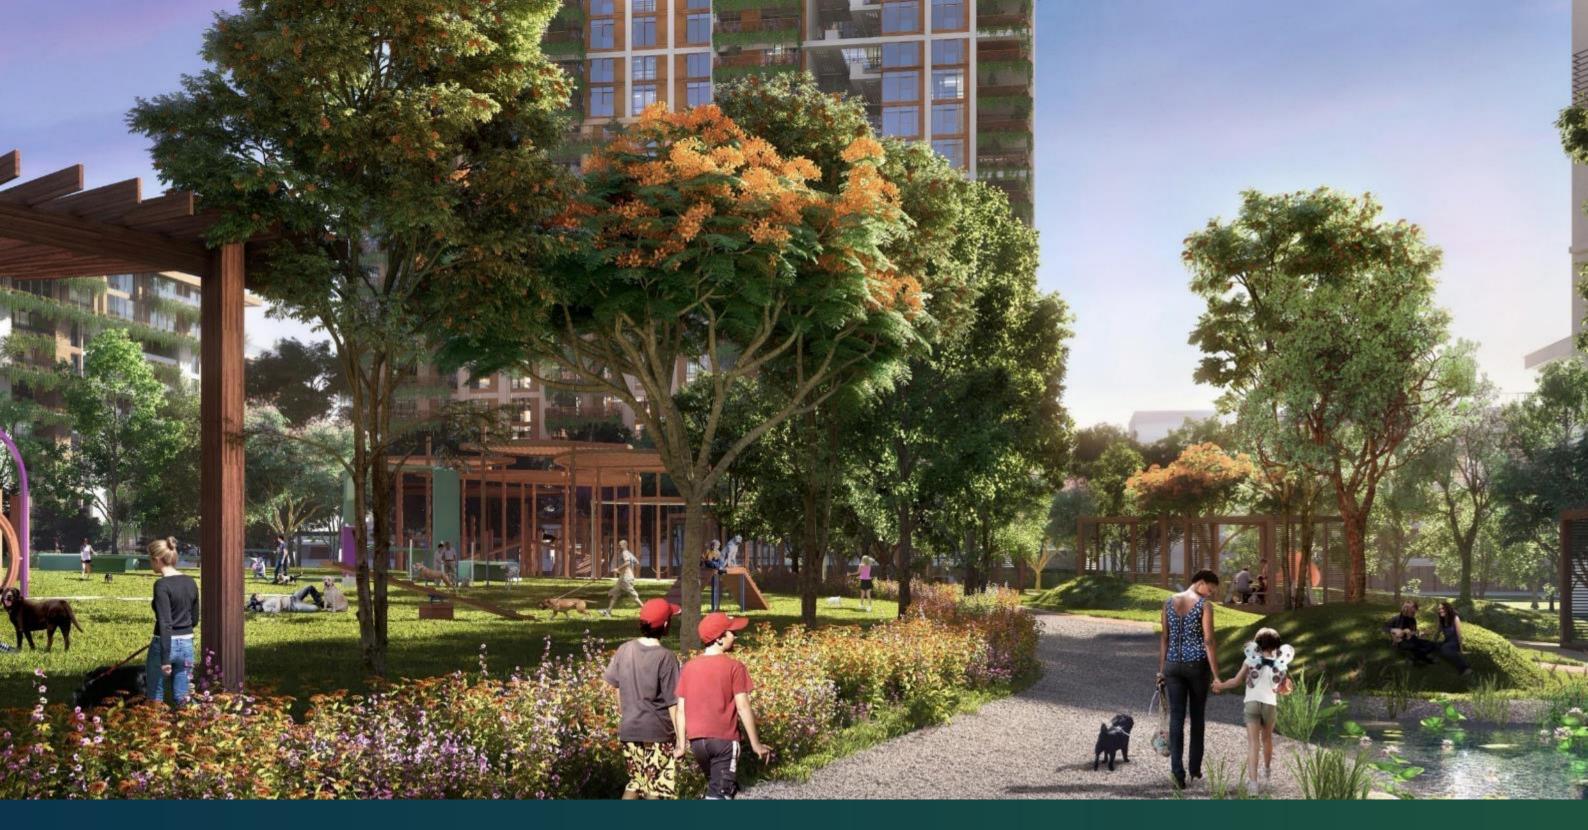

#### **CENTRAL PARK AT CITY WALK**

Central Park is a lush green community inspiring residents to embrace a healthy lifestyle within the heart of Dubai.

200 METRE WIDE PARK

20+ COMMUNITY AMENITIES

40,000 SQUARE METRES OF GREEN SPACE

# PARK FACILITIES

A

**Central Pool** Area

Playgrounds and Activity Areas

66 Fitness Station

**Picnic Areas** 

Pet Park

Y

12 - 10 - 10 - 10 -

**Water Features** 

Outdoor Sport Facilities

Jogging Tracks

Event Spaces

#### RELAXING WALKWAYS WITHIN THE PARK