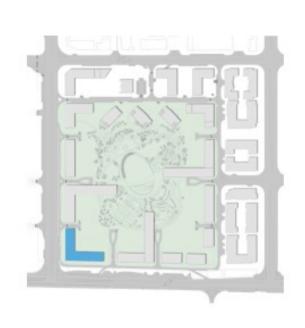

## RELAXING WALKWAYS WITHIN THE PARK



#### GATED COMMUNITY WITH PARK ONLY ACCESIBLE BY RESIDENTS

SPARKLING INFINITI POOL WITH BRILLIANT VIEWS OF THE PARK





#### WELL EQUIPPED FITNESS CENTRE TO PROMOTE A HEALTHY LIFESTYLE

# CENTRAL PARK CITY WALK

#### THE ELEGANT INTERIORS



GRAND & WARM WELCOMING EXPERIENCE AT THE MAIN ENTRANCE LOBBY





#### SPACIOUS LAYOUTS WITH PANORAMIC VIEWS OF CENTRAL PARK



#### CONTEMPORARY LIVING ENHANCED BY SUPERIOR FINISHES

RELAXING MASTER BEDROOM OVERLOOKING THE PARK





UPGRADED FINISHES AND MODERN FEATURES IN THE BATHROOMS

# CENTRAL PARK

UNIT LAYOUTS







#### **THYME** 1-BEDROOM TYPE-1







#### **THYME** 1-BEDROOM TYPE-2







#### **THYME** 2-BEDROOM TYPE-1







#### **THYME** 2-BEDROOM TYPE-2







#### **THYME** 3-BEDROOM











### **BUILDING CHARACTERISTICS**

| • 1 BUILDING                                     | • POOL                      |
|--------------------------------------------------|-----------------------------|
| • 147 RESIDENTIAL UNITS                          | • KID'S POOL                |
| <ul> <li>1, 2, 3, and 4-BEDROOM UNITS</li> </ul> | • GYM                       |
| • 1 RETAIL UNIT                                  | • LUSH GREEN SPACES         |
|                                                  | • DIRECT ACCESS TO THE PARK |

| No of Bedrooms | Minimum total area | Maximum to |
|----------------|--------------------|------------|
| 1 Bedroom      | 765 Sq.ft          | 850 Sq.    |
| 2 Bedroom      | 1,175 Sq.ft        | 1,350 Sq   |
| 3 Bedroom      | 1,850 Sq.ft        | 2,100 Sq   |