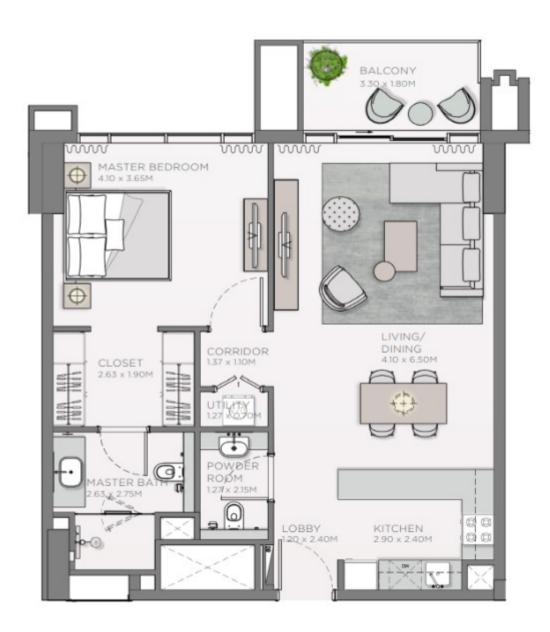

IC VIEWS OF THE PARK



FEATURING FULL VIEWS AND DIRECT ACCESS TO ALL PARK FACILITIES



A VIBRANT NEIGHBOURHOOD THAT EMBODIES AN UPSCALE LIFESTYLE



#### RELAXING WALKWAYS WITHIN THE PARK



#### GATED COMMUNITY WITH PARK ONLY ACCESIBLE BY RESIDENTS

SPARKLING INFINITI POOL WITH BRILLIANT VIEWS OF THE PARK





#### WELL EQUIPPED FITNESS CENTRE TO PROMOTE A HEALTHY LIFESTYLE

# CENTRAL PARK CITY WALK

#### THE ELEGANT INTERIORS



GRAND & WARM WELCOMING EXPERIENCE AT THE MAIN ENTRANCE LOBBY





#### SPACIOUS LAYOUTS WITH PANORAMIC VIEWS OF CENTRAL PARK



#### CONTEMPORARY LIVING ENHANCED BY SUPERIOR FINISHES

RELAXING MASTER BEDROOM OVERLOOKING THE PARK





UPGRADED FINISHES AND MODERN FEATURES IN THE BATHROOMS

# CENTRAL PARK

UNIT LAYOUTS







#### **THYME** 1-BEDROOM TYPE-1







#### **THYME** 1-BEDROOM TYPE-2







#### **THYME** 2-BEDROOM TYPE-1







#### **THYME** 2-BEDROOM TYPE-2







#### **THYME** 3-BEDROOM











### **BUILDING CHARACTERISTICS**

| • 1 BUILDING                                     | • POOL                      |
|--------------------------------------------------|-----------------------------|
| • 147 RESIDENTIAL UNITS                          | • KID'S POOL                |
| <ul> <li>1, 2, 3, and 4-BEDROOM UNITS</li> </ul> | • GYM                       |
| • 1 RETAIL UNIT                                  | • LUSH GREEN SPACES         |
|                                                  | • DIRECT ACCESS TO THE PARK |

| No of Bedrooms | Minimum total area | Maximum to |
|----------------|--------------------|------------|
| 1 Be