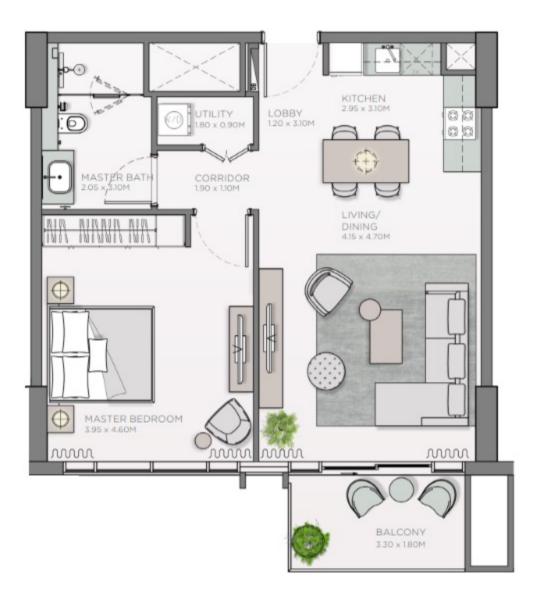

THE PARK



#### THYME FEATURES PANORAMIC VIEWS OF THE PARK



FEATURING FULL VIEWS AND DIRECT ACCESS TO ALL PARK FACILITIES



A VIBRANT NEIGHBOURHOOD THAT EMBODIES AN UPSCALE LIFESTYLE



#### RELAXING WALKWAYS WITHIN THE PARK



#### GATED COMMUNITY WITH PARK ONLY ACCESIBLE BY RESIDENTS

SPARKLING INFINITI POOL WITH BRILLIANT VIEWS OF THE PARK





#### WELL EQUIPPED FITNESS CENTRE TO PROMOTE A HEALTHY LIFESTYLE

# CENTRAL PARK CITY WALK

#### THE ELEGANT INTERIORS



GRAND & WARM WELCOMING EXPERIENCE AT THE MAIN ENTRANCE LOBBY





#### SPACIOUS LAYOUTS WITH PANORAMIC VIEWS OF CENTRAL PARK



#### CONTEMPORARY LIVING ENHANCED BY SUPERIOR FINISHES

RELAXING MASTER BEDROOM OVERLOOKING THE PARK





UPGRADED FINISHES AND MODERN FEATURES IN THE BATHROOMS

# CENTRAL PARK

UNIT LAYOUTS







#### **THYME** 1-BEDROOM TYPE-1







#### **THYME** 1-BEDROOM TYPE-2







#### **THYME** 2-BEDROOM TYPE-1







#### **THYME** 2-BEDROOM TYPE-2







#### **THYME** 3-BEDROOM











### **BUILDING CHARACTERISTICS**

| • 1 BUILDING                                     | • POOL                      |
|--------------------------------------------------|-----------------------------|
| • 147 RESIDENTIAL UNITS                          | • KID'S POOL                |
| <ul> <li>1, 2, 3, and 4-BEDROOM UNITS</li> </ul> | • GYM                       |
| • 1 RETAIL UNIT                                  | • LUSH GREEN SPACES         |
|                                                  | • DIRECT ACCESS TO THE PARK |

| No of Bedrooms | Minimum total area | Maximum to |
|----------------|--