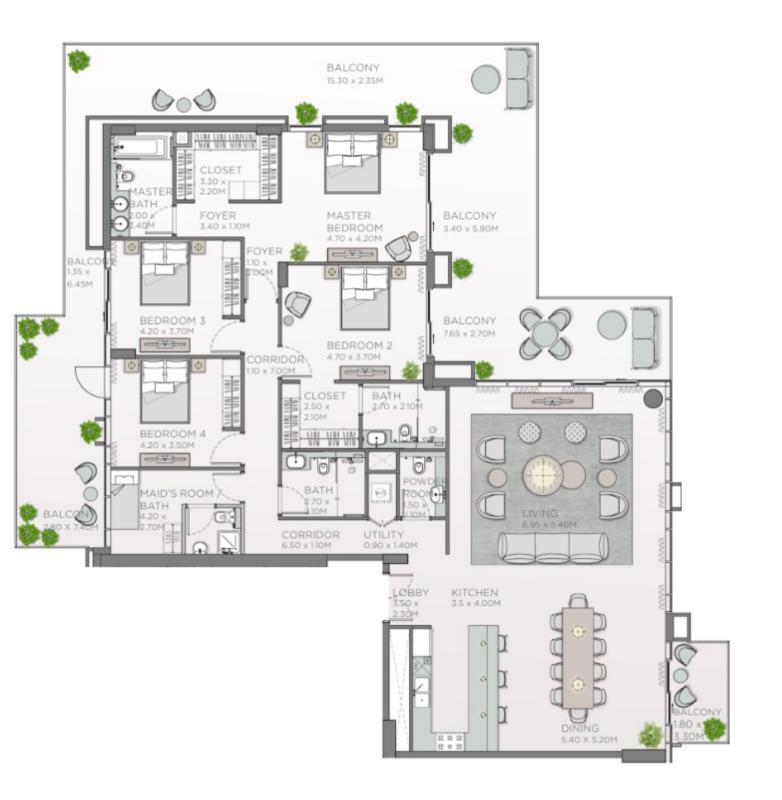

#### RELAXING WALKWAYS WITHIN THE PARK



#### GATED COMMUNITY WITH PARK ONLY ACCESIBLE BY RESIDENTS

SPARKLING INFINITI POOL WITH BRILLIANT VIEWS OF THE PARK





#### WELL EQUIPPED FITNESS CENTRE TO PROMOTE A HEALTHY LIFESTYLE

# CENTRAL PARK CITY WALK

#### THE ELEGANT INTERIORS



GRAND & WARM WELCOMING EXPERIENCE AT THE MAIN ENTRANCE LOBBY





#### SPACIOUS LAYOUTS WITH PANORAMIC VIEWS OF CENTRAL PARK



#### CONTEMPORARY LIVING ENHANCED BY SUPERIOR FINISHES

RELAXING MASTER BEDROOM OVERLOOKING THE PARK





UPGRADED FINISHES AND MODERN FEATURES IN THE BATHROOMS

# CENTRAL PARK

UNIT LAYOUTS







#### **THYME** 1-BEDROOM TYPE-1







#### **THYME** 1-BEDROOM TYPE-2







#### **THYME** 2-BEDROOM TYPE-1







#### **THYME** 2-BEDROOM TYPE-2







#### **THYME** 3-BEDROOM











### **BUILDING CHARACTERISTICS**

| • 1 BUILDING                                     | • POOL                      |
|--------------------------------------------------|-----------------------------|
| • 147 RESIDENTIAL UNITS                          | • KID'S POOL                |
| <ul> <li>1, 2, 3, and 4-BEDROOM UNITS</li> </ul> | • GYM                       |
| • 1 RETAIL UNIT                                  | • LUSH GREEN SPACES         |
|                                                  | • DIRECT ACCESS TO THE PARK |

| No of Bedrooms | Minimum total area | Maximum to |
|----------------|--------------------|------------|
| 1 Bedroom      | 765 Sq.ft          | 850 Sq.    |
| 2 Bedroom      | 1,175 Sq.ft        | 1,350 Sq   |
| 3 Bedroom      | 1,850 Sq.ft        | 2,100 Sq