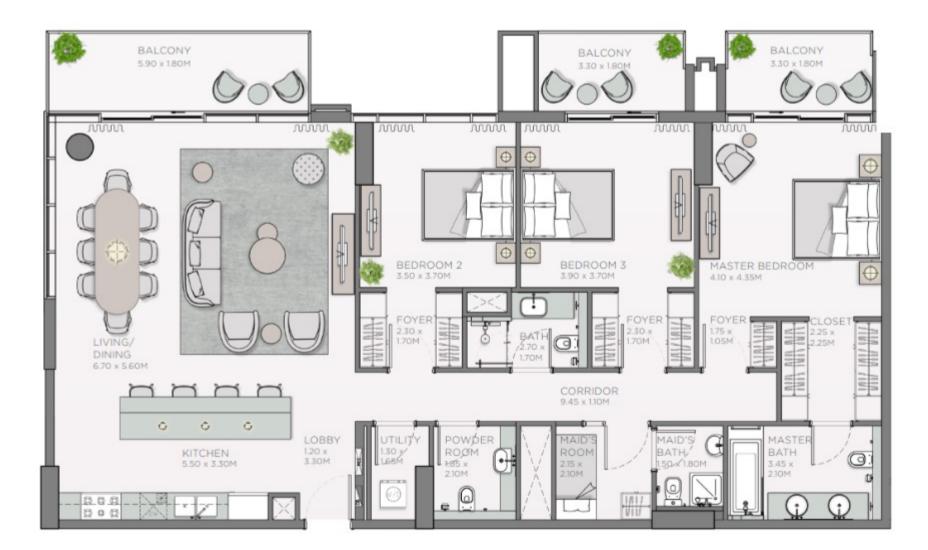

EMBODIES AN UPSCALE LIFESTYLE



#### RELAXING WALKWAYS WITHIN THE PARK



#### GATED COMMUNITY WITH PARK ONLY ACCESIBLE BY RESIDENTS

SPARKLING INFINITI POOL WITH BRILLIANT VIEWS OF THE PARK





#### WELL EQUIPPED FITNESS CENTRE TO PROMOTE A HEALTHY LIFESTYLE

# CENTRAL PARK CITY WALK

#### THE ELEGANT INTERIORS



GRAND & WARM WELCOMING EXPERIENCE AT THE MAIN ENTRANCE LOBBY





#### SPACIOUS LAYOUTS WITH PANORAMIC VIEWS OF CENTRAL PARK



#### CONTEMPORARY LIVING ENHANCED BY SUPERIOR FINISHES

RELAXING MASTER BEDROOM OVERLOOKING THE PARK





UPGRADED FINISHES AND MODERN FEATURES IN THE BATHROOMS

# CENTRAL PARK

UNIT LAYOUTS







#### **THYME** 1-BEDROOM TYPE-1







#### **THYME** 1-BEDROOM TYPE-2







#### **THYME** 2-BEDROOM TYPE-1







#### **THYME** 2-BEDROOM TYPE-2







#### **THYME** 3-BEDROOM











### **BUILDING CHARACTERISTICS**

| • 1 BUILDING                                     | • POOL                      |
|--------------------------------------------------|-----------------------------|
| • 147 RESIDENTIAL UNITS                          | • KID'S POOL                |
| <ul> <li>1, 2, 3, and 4-BEDROOM UNITS</li> </ul> | • GYM                       |
| • 1 RETAIL UNIT                                  | • LUSH GREEN SPACES         |
|                                                  | • DIRECT ACCESS TO THE PARK |

| No of Bedrooms | Minimum total area | Maximum to |
|----------------|--------------------|------------|
| 1 Bedroom      | 765 Sq.ft          | 850 Sq.    |
| 2 Bedroom      | 1,175 Sq.ft        | 1,350 Sq   |
| 3 Bedroom