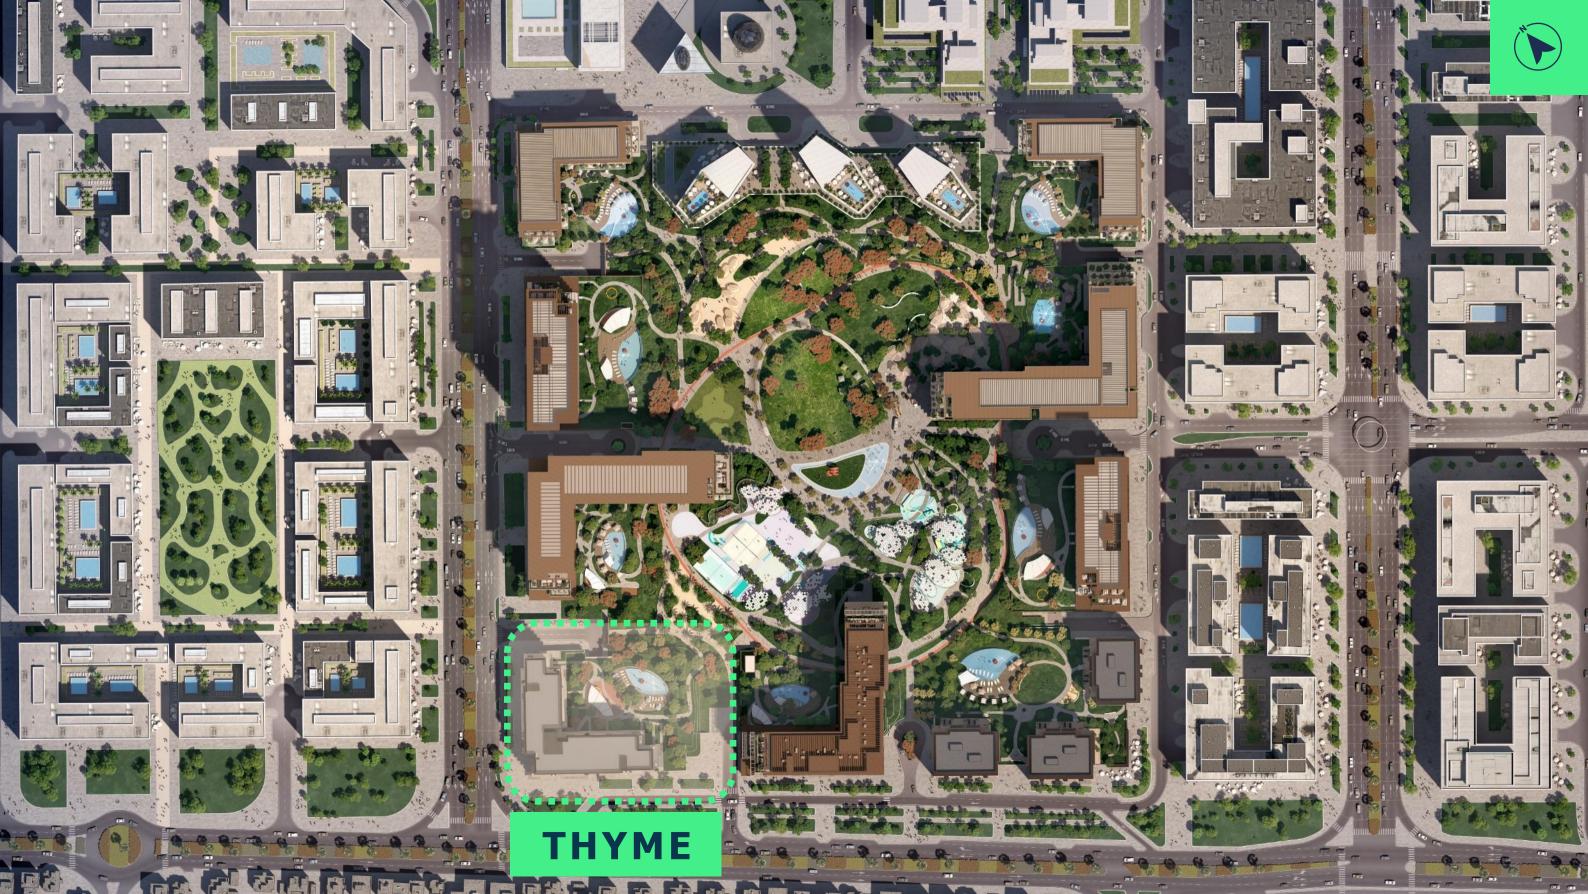

# CENTRAL PARK CITY WALK

PROJECT LOCATION

#### THYME FEATURES PANORAMIC VIEWS OF THE PARK

FEATURING FULL VIEWS AND DIRECT ACCESS TO ALL PARK FACILITIES

A VIBRANT NEIGHBOURHOOD THAT EMBODIES AN UPSCALE LIFESTYLE