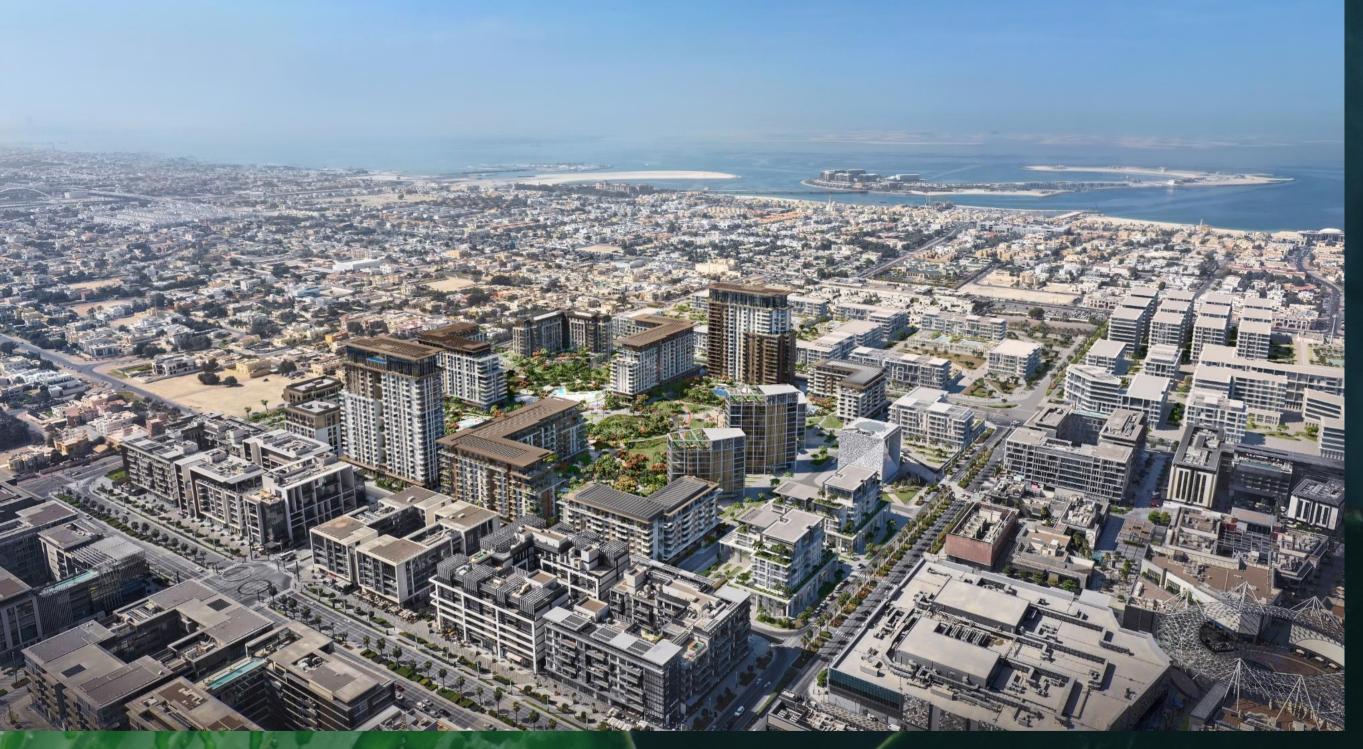

#### **CENTRAL PARK AT CITY WALK**

Central Park is a lush green community inspiring residents to embrace a healthy lifestyle within the heart of Dubai.

200 METRE WIDE PARK

20+ COMMUNITY AMENITIES

40,000 SQUARE METRES OF GREEN SPACE

## CENTRAL PARK CITY WALK

THE LIFESTYLE