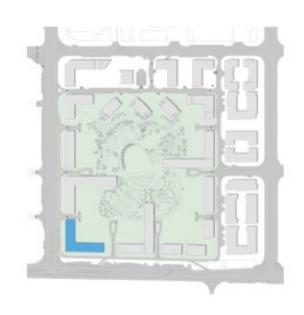

LE



#### RELAXING WALKWAYS WITHIN THE PARK



#### GATED COMMUNITY WITH PARK ONLY ACCESIBLE BY RESIDENTS

SPARKLING INFINITI POOL WITH BRILLIANT VIEWS OF THE PARK





#### WELL EQUIPPED FITNESS CENTRE TO PROMOTE A HEALTHY LIFESTYLE

# CENTRAL PARK CITY WALK

#### THE ELEGANT INTERIORS



GRAND & WARM WELCOMING EXPERIENCE AT THE MAIN ENTRANCE LOBBY





#### SPACIOUS LAYOUTS WITH PANORAMIC VIEWS OF CENTRAL PARK



#### CONTEMPORARY LIVING ENHANCED BY SUPERIOR FINISHES

RELAXING MASTER BEDROOM OVERLOOKING THE PARK





UPGRADED FINISHES AND MODERN FEATURES IN THE BATHROOMS

# CENTRAL PARK

UNIT LAYOUTS







#### **THYME** 1-BEDROOM TYPE-1







#### **THYME** 1-BEDROOM TYPE-2







#### **THYME** 2-BEDROOM TYPE-1







#### **THYME** 2-BEDROOM TYPE-2







#### **THYME** 3-BEDROOM











### **BUILDING CHARACTERISTICS**

| • 1 BUILDING                                     | • POOL                      |
|--------------------------------------------------|-----------------------------|
| • 147 RESIDENTIAL UNITS                          | • KID'S POOL                |
| <ul> <li>1, 2, 3, and 4-BEDROOM UNITS</li> </ul> | • GYM                       |
| • 1 RETAIL UNIT                                  | • LUSH GREEN SPACES         |
|                                                  | • DIRECT ACCESS TO THE PARK |

| No of Bedrooms | Minimum total area | Maximum to |
|----------------|--------------------|------------|
| 1 Bedroom      | 765 Sq.ft          | 850 Sq.    |
| 2 Bedroom      | 1,175 Sq.ft        | 1,350 Sq   |
| 3 Bedroom      | 1,850 Sq.ft        | 2,100