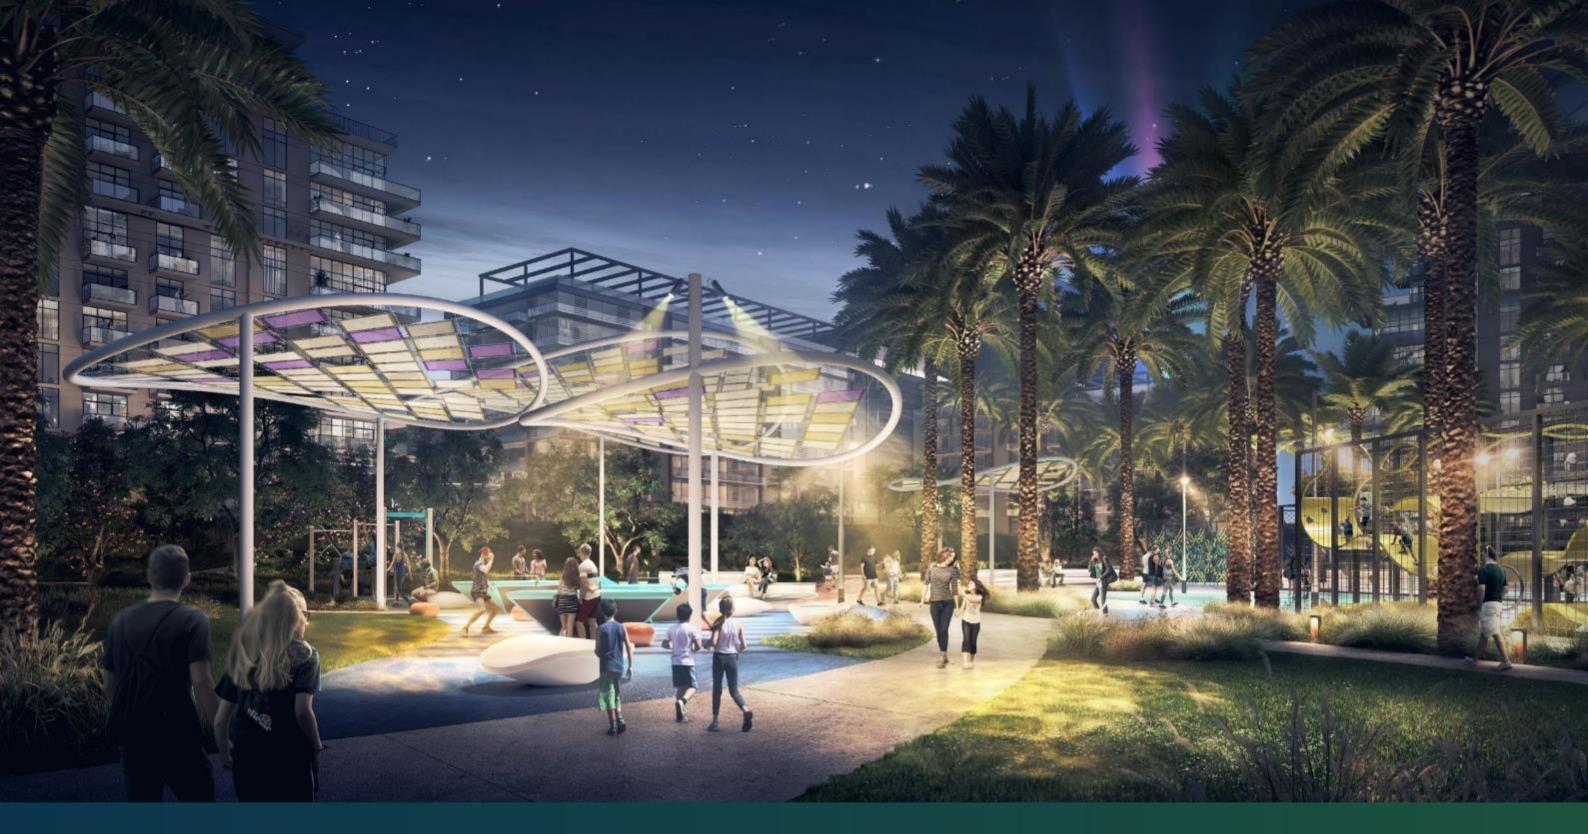

# PARK FACILITIES

A

**Central Pool** Area

Playgrounds and Activity Areas

66 Fitness Station

**Picnic Areas** 

Pet Park

Y

#### WATER FEATURES AND INTERACTIVE SPLASH SPACES

RESIDENT CLUBHOUSE OVERLOOKING THE PARK

#### PLAYGROUND AND ACTIVITY AREAS