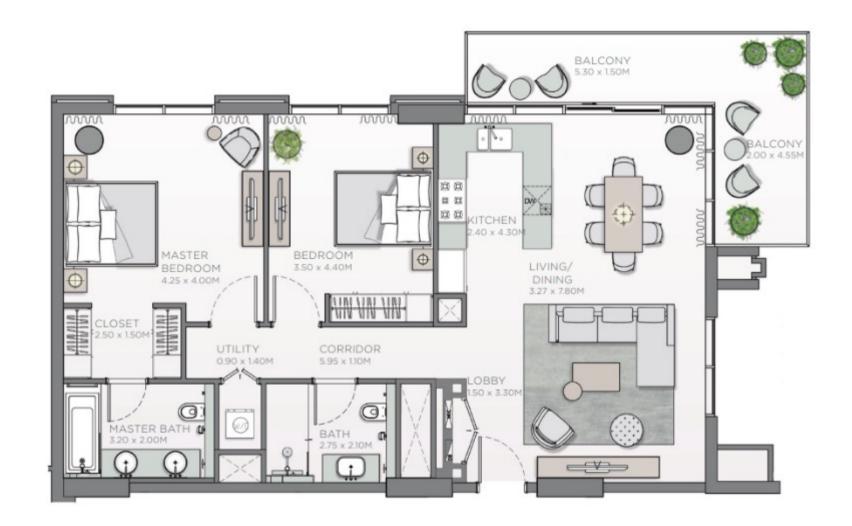

ILITIES



A VIBRANT NEIGHBOURHOOD THAT EMBODIES AN UPSCALE LIFESTYLE



#### RELAXING WALKWAYS WITHIN THE PARK



#### GATED COMMUNITY WITH PARK ONLY ACCESIBLE BY RESIDENTS

SPARKLING INFINITI POOL WITH BRILLIANT VIEWS OF THE PARK





#### WELL EQUIPPED FITNESS CENTRE TO PROMOTE A HEALTHY LIFESTYLE

# CENTRAL PARK CITY WALK

#### THE ELEGANT INTERIORS



GRAND & WARM WELCOMING EXPERIENCE AT THE MAIN ENTRANCE LOBBY





#### SPACIOUS LAYOUTS WITH PANORAMIC VIEWS OF CENTRAL PARK



#### CONTEMPORARY LIVING ENHANCED BY SUPERIOR FINISHES

RELAXING MASTER BEDROOM OVERLOOKING THE PARK





UPGRADED FINISHES AND MODERN FEATURES IN THE BATHROOMS

# CENTRAL PARK

UNIT LAYOUTS







#### **THYME** 1-BEDROOM TYPE-1







#### **THYME** 1-BEDROOM TYPE-2







#### **THYME** 2-BEDROOM TYPE-1







#### **THYME** 2-BEDROOM TYPE-2







#### **THYME** 3-BEDROOM











### **BUILDING CHARACTERISTICS**

| • 1 BUILDING                                     | • POOL                      |
|--------------------------------------------------|-----------------------------|
| • 147 RESIDENTIAL UNITS                          | • KID'S POOL                |
| <ul> <li>1, 2, 3, and 4-BEDROOM UNITS</li> </ul> | • GYM                       |
| • 1 RETAIL UNIT                                  | • LUSH GREEN SPACES         |
|                                                  | • DIRECT ACCESS TO THE PARK |

| No of Bedrooms | Minimum total area | Maximum to |
|----------------|--------------------|------------|
| 1 Bedroom      | 765 Sq.ft          | 850 Sq.    |
| 2 Bedroom      | 1,175 Sq.ft