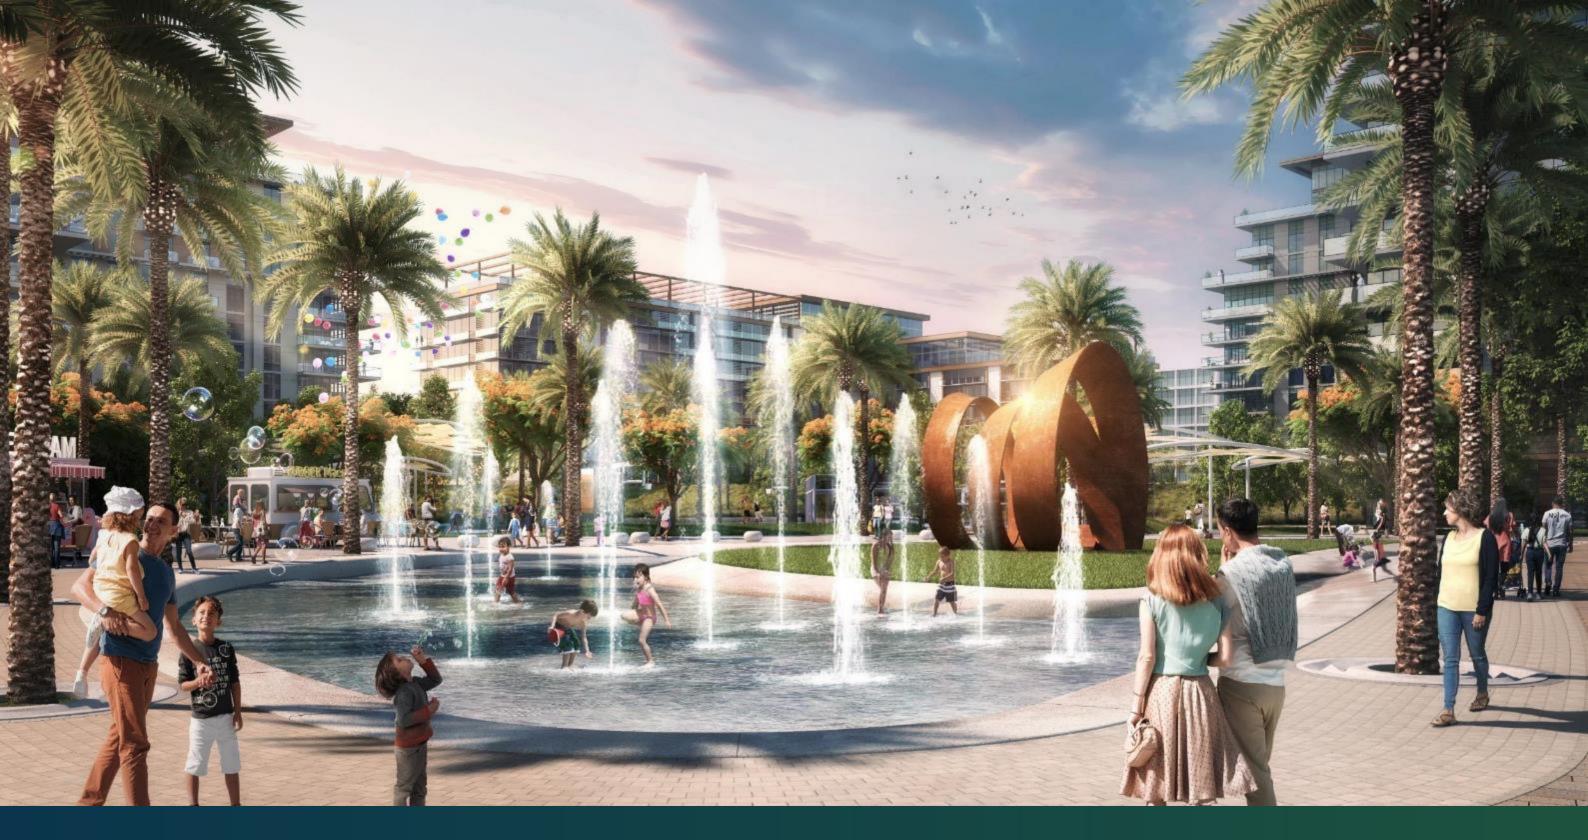

#### WATER FEATURES AND INTERACTIVE SPLASH SPACES

RESIDENT CLUBHOUSE OVERLOOKING THE PARK

#### **CENTRAL PARK AT CITY WALK**

Central Park is a lush green community inspiring residents to embrace a healthy lifestyle within the heart of Dubai.

200 METRE WIDE PARK

20+ COMMUNITY AMENITIES

40,000 SQUARE METRES OF GREEN SPACE