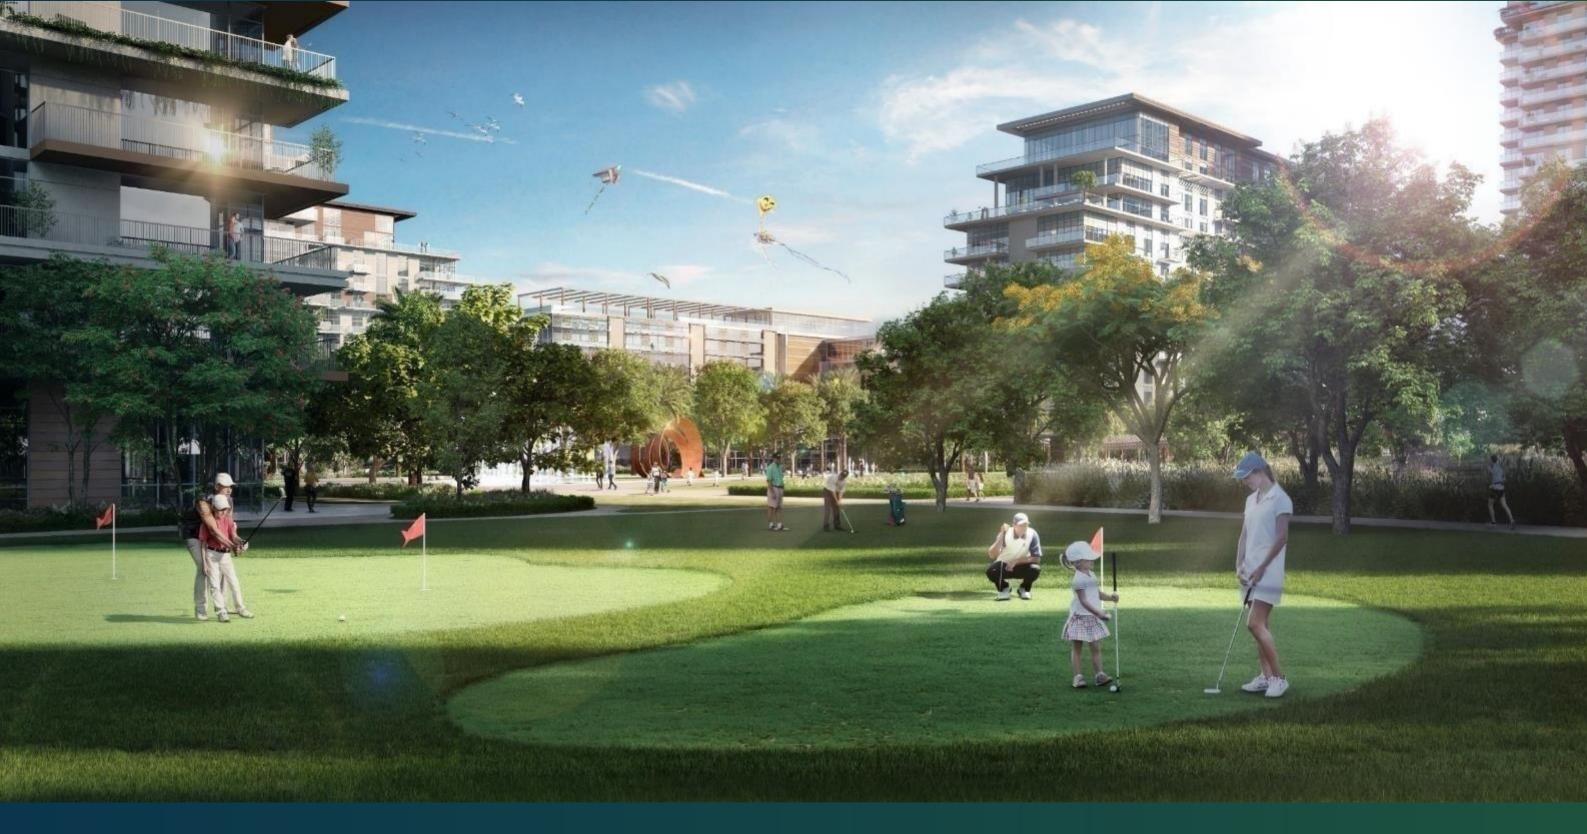

#### **CENTRAL PARK AT CITY WALK**

Central Park is a lush green community inspiring residents to embrace a healthy lifestyle within the heart of Dubai.

200 METRE WIDE PARK

20+ COMMUNITY AMENITIES

40,000 SQUARE METRES OF GREEN SPACE

# PARK FACILITIES

A

**Central Pool** Area

Playgrounds and Activity Areas

66 Fitness Station

**Picnic Areas** 

Pet Park

Y

12 - 10 - 10 - 10 -

**Water Features** 

Outdoor Sport Facilities

Jogging Tracks

Event Spaces

### MINI GOLF COURSE